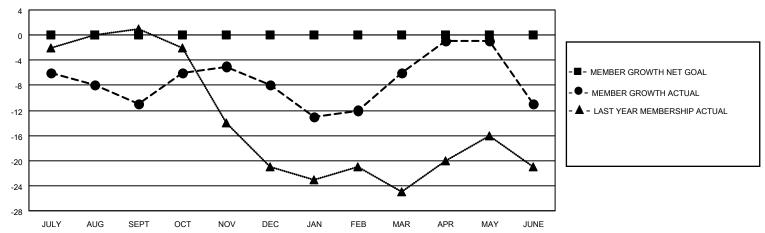

## GOALS AND ACTUAL MEMBERS CUMULATIVE

| DROPPED CLUBS: 0 |     | 18 CLUBS OF 36 ADDED 1 OR<br>MORE NEW MEMBERS | GENDER DISTRIBUTION                |           |  |
|------------------|-----|-----------------------------------------------|------------------------------------|-----------|--|
|                  |     | MORE NEW MEMBERS                              | MALE 635 (74.01%)                  |           |  |
|                  |     |                                               | FEMALE 222 (25.87%)                |           |  |
| DROPPED MEMBERS  |     |                                               | NON BINARY                         | 0 (0.00%) |  |
|                  | 4.4 |                                               | PREFER NOT TO ANSWER               | 1 (0.12%) |  |
| DECEASED         | 14  |                                               |                                    |           |  |
| CLUB CANCELLED   | 0   | CLICK HERE FOR CUMULATIVE                     | TOTAL FAMILY UNIT MEMBERS 146      |           |  |
| OTHER            | 49  | MEMBERSHIP DATA                               |                                    |           |  |
| TOTAL            | 63  |                                               | FAMILY MEMBERS PAYING HALF DUES 73 |           |  |
|                  |     |                                               |                                    |           |  |